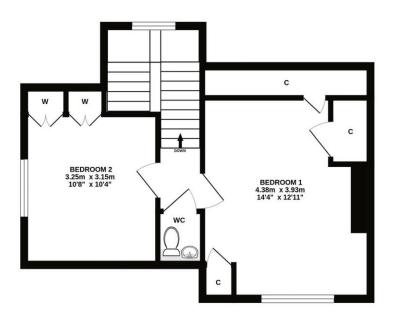

#### **Viewing**

Is by appointment only which can be arranged by contacting us on:

Tel: 01294 44 67 88

Email: irvine@donaldross.co.uk

Mon to Fri: 9am – 5:30pm

Sat: 10am – 2pm

Sun: 10am – 2pm

GROUND FLOOR 1ST FLOOR

#### ALL MEASUREMENTS TAKEN AT WIDEST POINT.

Whilst every attempt has been made to ensure the accuracy of the floorplan contained here, measurements of doors, windows, rooms and any other Items are approximate and no responsibility is taken for any error, omission or mis-statement. This plan is for illustrative purposes only and should be used as such by any prospective purchaser. The services, systems and appliances shown have not been tested and no guarantee as to their operability or efficiency can be given.

Made with Metropix ©2024

Donald Ross Residential, unlike most estate agents who are part of a franchise group or PLC, are privately owned and completely independent. Independence allows us to offer our clients a genuinely personal service geared solely towards the very best advice and assistance when selling your home. Donald Ross Residential was formed in 1985 and is one of Ayrshire's longest established estate agents. With a highly qualified and experienced team, Donald Ross Residential is the Estate Agent of choice when you are considering buying or selling your home. Donald Ross Residential is proud to be members of The Property Ombudsman for Estate Agents.