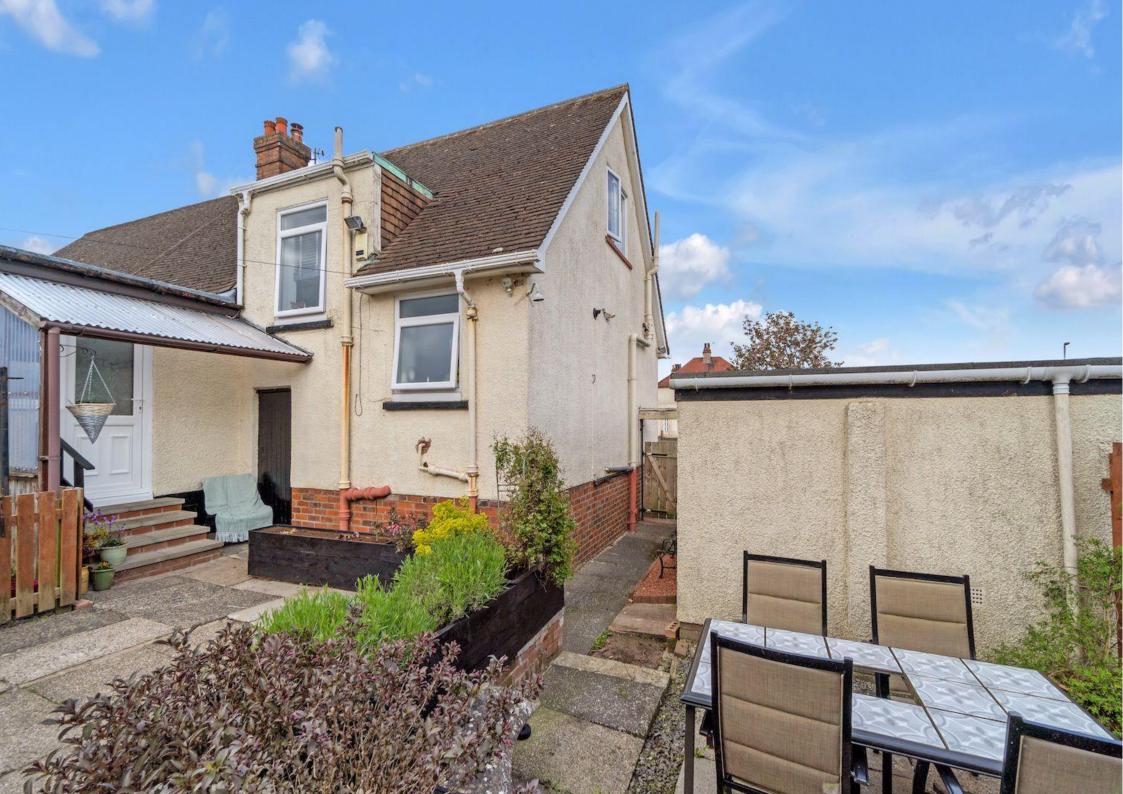

# 8, Shavian Terrace, Kilwinning, KA13 6BU

Donald Ross are delighted to present to the market this beautifully presented and extended three bedroom semi detached bungalow which boasts a spacious interior and sits on a generously sized plot, offering ample outdoor space for relaxation and family entertainment.

- Popular Residential Location
- Spacious Open Plan Lounge with Dining Area
- Modern Kitchen
- Three Double Bedrooms (one downstairs)
- Family Bathroom & WC
- Large Corner Plot
- Garage with Driveway for Multiple Cars
- Tastefully Decorated Throughout
- Close to all Local Amenities
- Walking Distance to all Local Schools