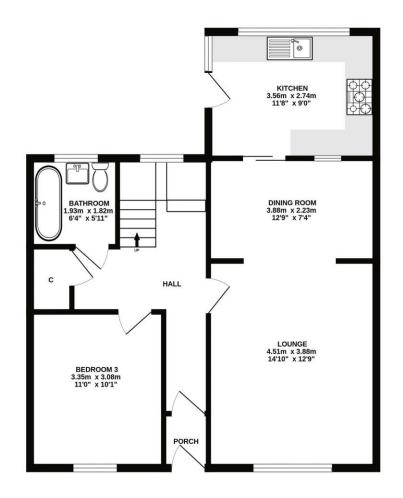

#### **Viewing**

Is by appointment only which can be arranged by contacting us on:

Tel: 01294 44 67 88

Email: irvine@donaldross.co.uk

Mon to Fri: 9am – 5:30pm

Sat: 10am – 2pm

Sun: 10am – 2pm

GROUND FLOOR 1ST FLOOR

#### ALL MEASUREMENTS TAKEN AT WIDEST POINT.

Whilst every attempt has been made to ensure the accuracy of the floorplan contained here, measurements of doors, windows, rooms and any other Items are approximate and no responsibility is taken for any error, omission or mis-statement. This plan is for illustrative purposes only and should be used as such by any prospective purchaser. The services, systems and appliances shown have not been tested and no guarantee as to their operability or efficiency can be given.

Made with Metropix ©2024

Donald Ross Residential, unlike most estate agents who are part of a franchise group or PLC, are privately owned and completely independent. Independence allows us to offer our clients a genuinely personal service geared solely towards the very best advice and assistance when selling your home. Donald Ross Residential was formed in 1985 and is one of Ayrshire's longest established estate agents. With a highly qualified and experienced team, Donald Ross Residential is the Estate Agent of choice when you are considering buying or selling your home. Donald Ross Residential is proud to be members of The Property Ombudsman for Estate Agents.